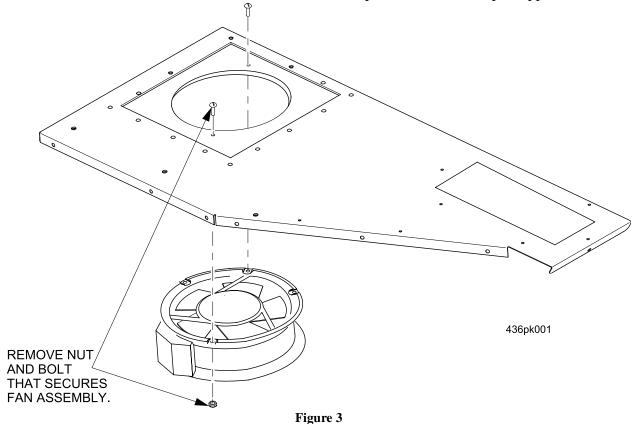

Figure 2

- 12. Remove the refrigeration unit from the machine
- 13. Remove 13 screws that secure the evaporator top wrapper.
- 14. Remove two screws and nuts that secure the evaporator fan to the top wrapper.

15. Remove the fan.

**Note**: observe the direction of airflow of the fan and install the replacement fan in the same configuration.

- 16. Install the new evaporator fan using the two screws and nuts removed in step 14.
- 17. Replace the evaporator top wrapper securing with 13 screws removed in step 13.
- 18. Reinstall the refrigeration unit.