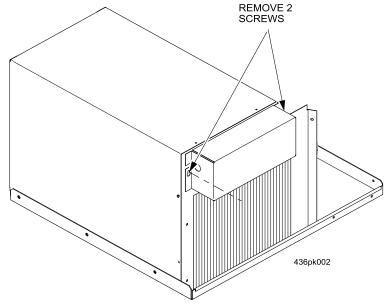

## Removal and replacement of evaporator fan

- 10. Remove the "L" bracket at the base of the refrigeration unit.
- 11. Remove the ballast cover from the front of the refrigeration unit and disconnect the harness connector.

Figure 2

- 12. Remove the refrigeration unit from the machine
- 13. Remove 13 screws that secure the evaporator top wrapper.
- 14. Remove two screws and nuts that secure the evaporator fan to the top wrapper.