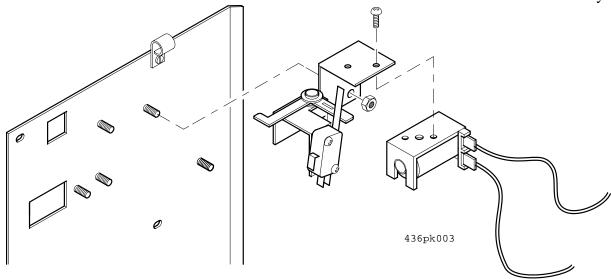

## Removal and Replacement of Solenoid Assembly

- 1. Turn the machine OFF with the main switch.
- 2. Remove the temperature sensor cover from the solenoid cover.
- 3. Remove the solenoid cover.
- 4. Remove the two wires connected to the solenoid assembly (see Figure 1).

(Use needle nose pliers to remove the spade lugs to prevent damage to the harness.)

5. Remove two 5/16 hex nuts which secure the solenoid bracket and remove the assembly.

Figure 1

- 6. Install the new solenoid and bracket assembly using the screws removed in step 5.
- 7. Connect the two wires removed in step 4.
- 8. Replace the solenoid assembly cover and the temperature sensor cover.
- 9. Insert the 4 pin lamp harness connector into the ballast 4 pin connector and the 2 pin connector into the door harness connector.